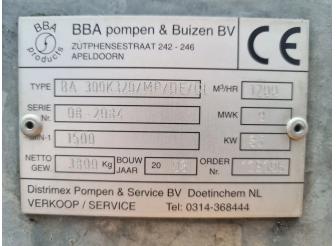

### **GENERAL INFORMATION**

ID 25P00001

Make BBA

Type BA300E D324 with Deutz

Year 2008 Operating hours 2.042

Construction Water pumps

Fuel Diesel
Weight 3.800 kg
Length 4.000 cm
Width 125 cm
Height 235 cm

Max. capacity ...... 1200 m3/hour

Max. delivery head ...... 9 mwk

Connections ...... DN 300 (12?)

Dirt passage ...... 100 mm

Multiple pieces in stock!

Please feel free to contact us for additional information.

Throughput capacity: 1200 m3/h

Max dirt passage: 100 mm Motor brand: Deutz TCD2013L04 2V

Max. head: 9 MWK Weight: 3800 kg