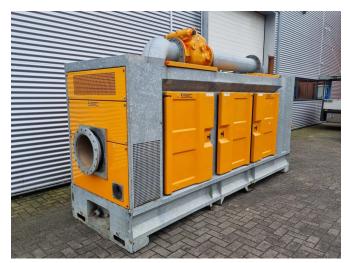

# BBA BA300E D324 with Deutz

### **GENERAL INFORMATION**

ID 25P00001

Make BBA

Type BA300E D324 with Deutz

Year 2008 Operating hours 2.042

Construction Water pumps

Fuel Diesel
Weight 3.800 kg
Length 4.000 cm
Width 125 cm
Height 235 cm

#### **DESCRIPTION**

BBA BA300 dry self-priming pump

This powerhouse can pump 1200 M3/hour.

The BA series is designed with the emphasis on reliability, durability and

efficiency. Thanks to their fully mechanical vacuum system, these pumps prime quickly, even without liquid in the pump housing. Due to the heavy-duty construction of both the pump and the casing, the BA series pump is ideal for use in the contracting and rental market.