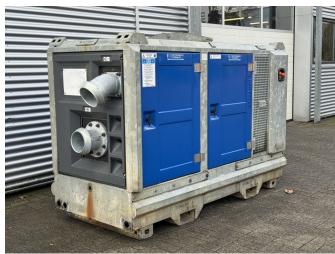

# BBA BA150E D285 with Perkins 404D-22T

### **GENERAL INFORMATION**

ID 23P00142

Make BBA
Year 2014
Operating hours 5.650

Construction Centrifugal pumps dry priming

Fuel Diesel
Weight 1.600 kg

Power kw 36 Power hp 49

 Length
 227 cm

 Width
 105 cm

 Height
 155 cm

#### **TECHNICAL INFORMATION**

- 6" (6 inch) connection parts Perrot/Cardan/Type C available with any desired quick coupling. Can be used immediately External fuel connection Float switch (start/stop system) Ground switch Half open pump impeller in stock! PUMPED UP AND READY TO FLOW!
- self-priming (dry) Spare parts available, usually in stock
- Suitable for pumping sewage
   Suitable for pumping surface water / construction site water
   SUPER silent housing (SUPER quiet)
   Supported by van vacuum pump
- Unlimited dry running

#### **DESCRIPTION**

BA series pumps are designed with an emphasis on reliability, durability and efficiency. Thanks to their fully mechanical vacuum system, these pumps prime quickly even without liquid in the pump housing. The heavy-duty construction of both the pump and the casing make the BA series pumps ideal for use in the contracting and rental market.

The BA series is used in the most demanding applications. Thanks to the pumps' high efficiency and advanced diesel engines, the pumps deliver maximum performance at minimum cost.

Throughput capacity: 470 m3/h Max dirt passage: 80 mm Motor brand: Perkins 404D-22T