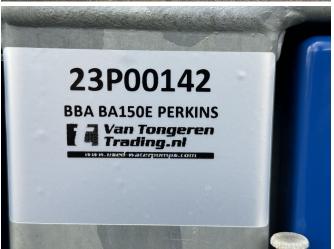

### **GENERAL INFORMATION**

ID 23P00142

Make BBA
Year 2014
Operating hours 5.650

Construction Centrifugal pumps dry priming

Fuel Diesel
Weight 1.600 kg

Power kw 36 Power hp 49

 Length
 227 cm

 Width
 105 cm