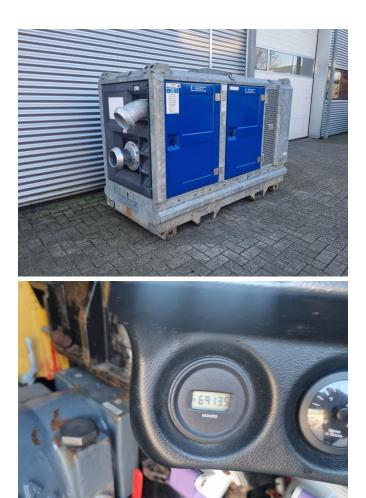

### **GENERAL INFORMATION**

| ID              | 23P00103            |
|-----------------|---------------------|
| Make            | BBA                 |
| Туре            | with Perkins 404-22 |
| Year            | 2014                |
| Operating hours | 6.913               |
| Construction    | Water pumps         |
| Fuel            | Diesel              |
| Weight          | 1.880 kg            |
| Length          | 227 cm              |
| Width           | 101 cm              |
| Height          | 154 cm              |

#### BA150E D285

This 6-inch diesel-driven dirty water pump has been the bestselling model from the BA series for years. This pump set is compact and multifunctional due to its unique pump curves and large dirt passage. Common applications: sewage and waste water, surface water, ballast projects.

Capacity up to 470 m3/hour and pressure up to 38 mwk 80 mm passage and wear plate with cutting grooves.

Discharge x suction (inch) 6" x 6" Max. capacity (m3/hour) 470 Max. head (mwc) 37 Dirt passage (mm) 80 Vacuum system (m3/hour) MP50 (50 m3/hour) Diesel engine Perkins Max. speed (rpm) 1900 Fuel consumption at BEP (I/h) 9 Noise level (dB at 10 m) 64 Dimensions I x w x h (mm) 2270 x 1050 x 1595 Dry weight (kg) 1880