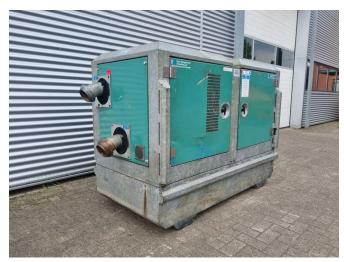

# **BBA BA100K D193**

## **GENERAL INFORMATION**

ID 23P00152

Make BBA
Year 2008
Operating hours 10.137

Construction Wastewater pumps

Fuel Diesel
Weight 1.100 kg

Power kw 5
Power hp 7

Length 228 cm Width 105 cm Height 141 cm

#### **DESCRIPTION**

We have several of these machines in stock, with div hours and years.

Directly available!

The pumps from the BA series are designed with the emphasis on reliability, durability and efficiency. Thanks to their fully mechanical vacuum system, these pumps prime quickly even without liquid in the pump housing. Due to the heavy construction of both the pump and the casing make the pumps of the BA series are ideal for use in the contracting and rental market.