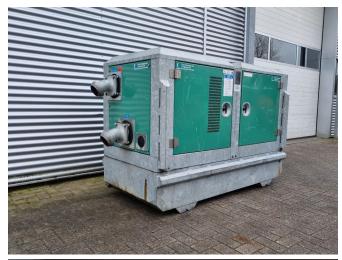

### **GENERAL INFORMATION**

ID 23P00148

Make BBA Year 2017

Operating hours 7.850

Construction Water pumps

Fuel Diesel
Weight 1.300 kg
Length 227 cm
Width 100 cm
Height 145 cm

#### BBA BA100K D193

This diesel-driven 4" waste water pump is the best performing mobile pump set in its class. With a dirt passage of 82 mm, the chance of blockage is zero, even on the most polluted sewer jobs.

The economical 1-cylinder Hatz diesel engine with DriveOn® technology guarantees minimal fuel consumption and long maintenance intervals.

Maximum 135 m3/h and head up to 17 mwk Dirt passage 82 mm

Can be supplied with any desired coupling/connection.