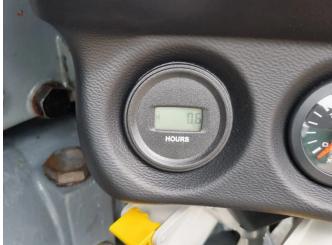

### **GENERAL INFORMATION**

ID 23P00148

Make BBA Year 2017

Operating hours 7.850

Construction Water pumps

Fuel Diesel
Weight 1.300 kg
Length 227 cm
Width 100 cm
Height 145 cm