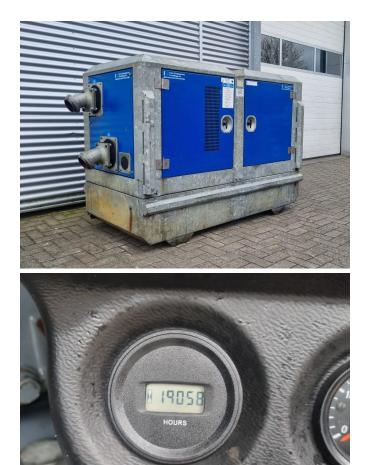

## **GENERAL INFORMATION**

| ID              | 24P00080    |
|-----------------|-------------|
| Make            | BBA         |
| Year            | 2014        |
| Operating hours | 19.058      |
| Construction    | Water pumps |
| Fuel            | Diesel      |
| Weight          | 1.300 kg    |
| Length          | 227 cm      |
| Width           | 100 cm      |
| Height          | 145 cm      |

### DESCRIPTION

Damages: none

BBA BA100K D193

This diesel-driven 4" waste water pump is the best performing mobile pump set in its class. With a dirt passage of 82 mm, the chance of blockage is zero, even on the most polluted sewer jobs.