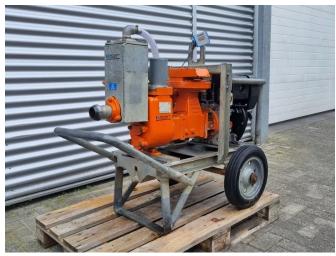

# BBA B50 Met Hatz Diesel motor

#### **GENERAL INFORMATION**

ID 23P00061/63

Make BBA

Type Met Hatz Diesel motor

Year 2001

Construction Water pumps

Fuel Diesel
Weight 60 kg
Length 120 cm
Width 65 cm
Height 115 cm

### **DESCRIPTION**

Damages: none

The smallest pump in the BBA series, developed with an emphasis on

reliability, durability and efficiency. The pump is equipped with an open impeller that opposes an interchangeable wear plate rotates. The pump has a non-return valve on the suction side. It is equipped with a vacuum pump so that it is self-priming. Mounted on a wheelbarrow base so it is easy to move and powered by a reliable Hatz diesel engine.