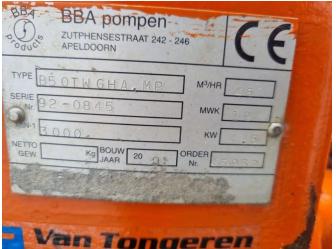

#### **GENERAL INFORMATION**

ID 23P00061/63

Make BBA

Type Met Hatz Diesel motor

Year 2001

Construction Water pumps

Fuel Diesel
Weight 60 kg
Length 120 cm
Width 65 cm
Height 115 cm

max. capacity.......35 m3/hour max. delivery head......18 mwc Materials..........Cast iron

Tweelingenlaan 111, 7324 AR Apeldoorn Tel.: +31 (0)55 312 59 02 Email: sales@vantongerentrading.nl

> Max. head: 18 MWK Weight: 55 kg