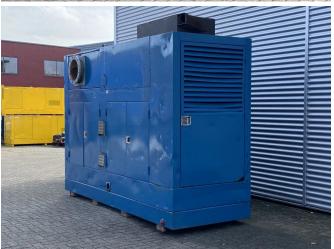

### **DESCRIPTION**

Damages: none

BBA B300 is very suitable for larger work, the set is equipped with a Deutz diesel engine.

The pump can be seen running with us. The set is built into a sound-damped enclosure.

Can be supplied with any desired coupling/connection.

Max capacity : 1200 m3 Max head : 13 MWK Max dirt passage: 70 mm

Throughput capacity: 1200 m3/h Max dirt passage: 70 mm

Motor brand: Daf

May dist passage 1000 rpm