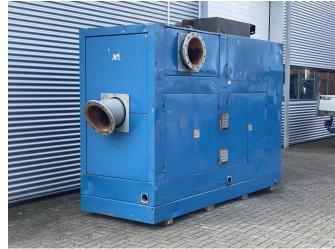

### **DESCRIPTION**

Damages: none

BBA B300 is very suitable for larger work, the set is equipped with a Deutz diesel engine.

The pump can be seen running with us. The set is built into a sound-damped enclosure.

Can be supplied with any desired coupling/connection.

Max capacity : 1200 m3 Max head : 13 MWK Max dirt passage: 70 mm

Throughput capacity: 1200 m3/h Max dirt passage: 70 mm

Motor brand: Daf

May dist passage 1000 rpm