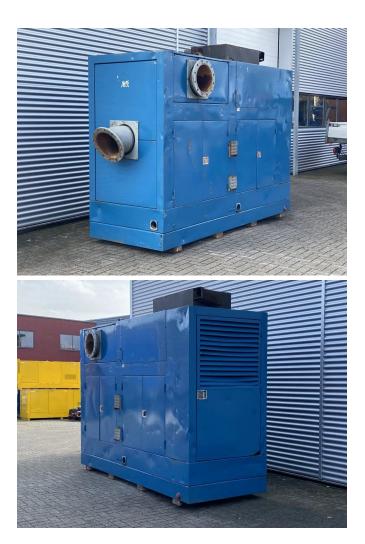

#### **TECHNICAL INFORMATION**

available with any desired quick coupling.
Can be used immediately
in stock!
PUMPED UP AND READY TO
FLOW!
self-priming (dry)
Suitable for pumping sewage
Suitable for pumping surface water / construction site water

#### DESCRIPTION

#### Damages: none

BBA B300 is very suitable for larger work, the set is equipped with a Deutz diesel engine. The pump can be seen running with us. The set is built into a sound-damped enclosure. Can be supplied with any desired coupling/connection.

Max capacity : 1200 m3 Max head : 13 MWK Max dirt passage: 70 mm

Throughput capacity: 1200 m3/h Max dirt passage: 70 mm Motor brand: Daf

Tweelingenlaan 111, 7324 AR Apeldoorn Tel.: +31 (0)55 312 59 02 Email: sales@vantongerentrading.nl