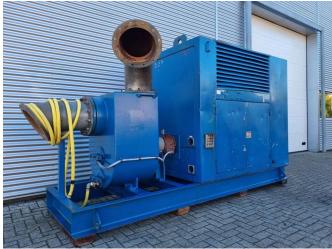

# BBA B300 with Deutz

#### **GENERAL INFORMATION**

ID 22C00023

Make BBA

Type with Deutz

Year 2003

Operating hours 9.318

Construction Water pumps

Fuel Diesel
Weight 3.000 kg

### **DESCRIPTION**

Damages: none

BBA B300 is very suitable for larger work, the set is equipped with a Deutz F6L912 diesel engine.

The pump can be seen running with us. The set is built into a sound-damped enclosure.

Can be supplied with any desired coupling/connection.

Max capacity: 1200 m3 Max head: 18 MWK Max dirt passage: 70 mm

Throughput capacity: 1200 m3/h Max dirt passage: 70 mm Motor brand: Deutz

May bood 10 MM//