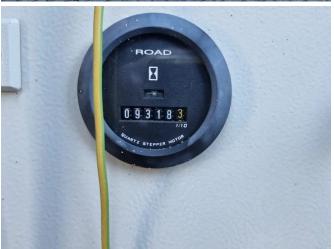

#### **GENERAL INFORMATION**

ID 22C00023

Make BBA

Type with Deutz

Year 2003

Operating hours 9.318

Construction Water pumps

Fuel Diesel
Weight 3.000 kg