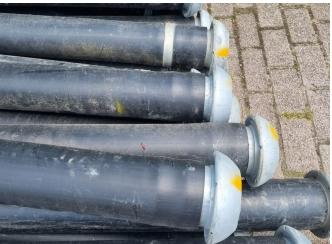

### **TECHNICAL INFORMATION**

• 4" (4 inch) connection parts , Perrot/Cardan/Type C • available with any desired quick coupling. • Can be used immediately • in stock! • PUMPED UP AND READY TO FLOW! • Pumping water-thin to highly viscous liquids and/or solid components • Spare parts available, usually in stock • Suitable for pumping bentonite and drilling emulsions • Suitable for pumping sewage • Suitable for pumping surface water / construction site water • We provide appropriate documentation for the purpose of Export

### **DESCRIPTION**

Interesting package of 4" and 6" HDPE discharge tubes Suitable for pumping practical all mediums. Very practical to use , easy to assemble.

equipped with quick coupling Perrot/Cardan/ Type c length of the tube: approximately 5 meters