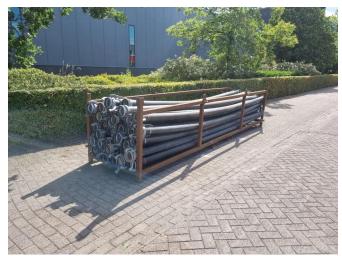

### **DESCRIPTION**

Interesting package of 4" and 6" HDPE discharge tubes Suitable for pumping practical all mediums. Very practical to use , easy to assemble.

equipped with quick coupling Perrot/Cardan/ Type c length of the tube: approximately 5 meters

Total: approximately 200 x 6" approximately 100 x 4" Tubes are little to not used , very good condition! Sales with and without racks/containers possible

IN STOCK, READY TO USE!