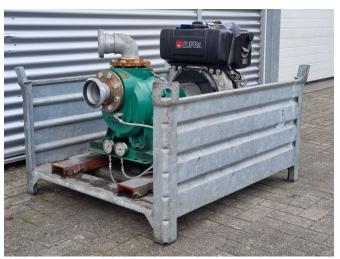

## **GENERAL INFORMATION**

ID 21P00108/109/110

Make AZCUE Year 2010

Construction Water pumps

Fuel Diesel
Weight 200 kg
Power kw 10
Power hp 14

Length 120 cm Width 100 cm Height 70 cm

### **DESCRIPTION**

Damages: none

Mobile pump set built on an open skid. The pump is powered by a reliable hand-started Hatz 1D81Z diesel engine.

Max yield: 51 m3/h Max head: 30 MWK

If you are interested in this pump, please do not hesitate to contact us.

We have 4 pcs. in stock.

Throughput capacity: 51 m3/h

Motor brand: Hatz Max. head: 30 MWK Max dirt passag: 3400 rpm

Majahti 200 ka

Tweelingenlaan 111, 7324 AR Apeldoorn Tel.: +31 (0)55 312 59 02 Email: sales@vantongerentrading.nl